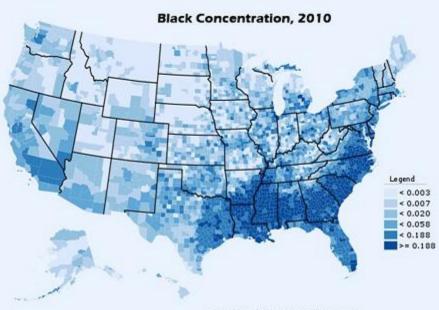

### 12/9/14

• If you have a phone, ipod, ipad, etc. go to

# kahoot.it



Powered by Telestrian - www.telestrian.com



Powered by Telestrian - www.telestrian.com

#### Which Map Came First?





### What is Invasion and Succession?



Figure 6.20 The outward expansion of racial and nationality groups in Chicago. "Often," Samuel Kincheloe observed in the 1930s, "[minority] groups first settle in a deteriorated area of a city somewhere near its center, then push outward along the main streets." More recently,

18th century Trans-Atlantic "Triangular" trade

RAW MATERIALS

SLAVES

MANUFACTURE

Goobs

### **Primary Source**



## "Ghetto"





### Plessy v. Ferguson



### Brown v. Board



## White Flight

#### Blockbusting