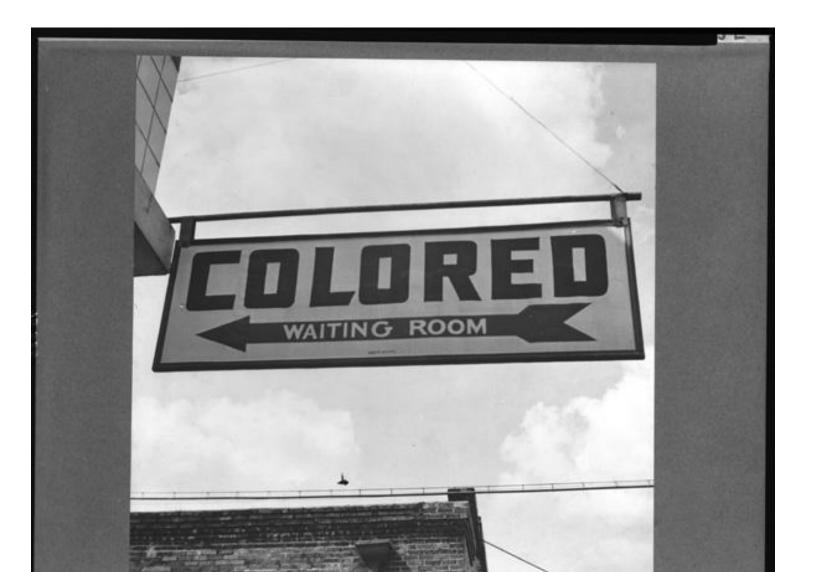

### 12/9/14

• If you have a phone, ipod, ipad, etc. go to

# kahoot.it



Powered by Telestrian - www.telestrian.com



Powered by Telestrian - www.telestrian.com

#### Which Map Came First?





### What is Invasion and Succession?



Figure 6.20 The outward expansion of racial and nationality groups in Chicago. "Often," Samuel Kincheloe observed in the 1930s, "[minority] groups first settle in a deteriorated area of a city somewhere near its center, then push outward along the main streets." More recently,

18th century Trans-Atlantic "Triangular" trade

RAW MATERIALS

SLAVES

MANUFACTURE

Goobs

### **Primary Source**



## "Ghetto"





### Plessy v. Ferguson



### Brown v. Board



## White Flight

#### Blockbusting