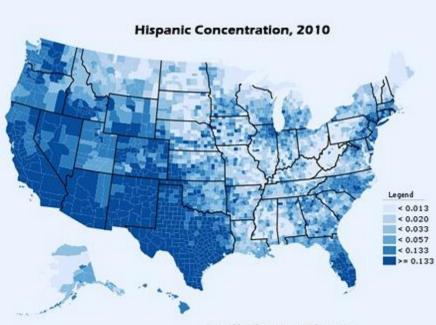

### 12/9/14

• If you have a phone, ipod, ipad, etc. go to

# kahoot.it



Powered by Telestrian - www.telestrian.com



Powered by Telestrian - www.telestrian.com

#### Which Map Came First?





### What is Invasion and Succession?



Figure 6.20 The outward expansion of racial and nationality groups in Chicago. "Often," Samuel Kincheloe observed in the 1930s, "[minority] groups first settle in a deteriorated area of a city somewhere near its center, then push outward along the main streets." More recently,

18th century Trans-Atlantic "Triangular" trade

RAW MATERIALS

SLAVES

MANUFACTURE

Goobs

### **Primary Source**



## "Ghetto"





### Plessy v. Ferguson



### Brown v. Board



## White Flight

#### Blockbusting