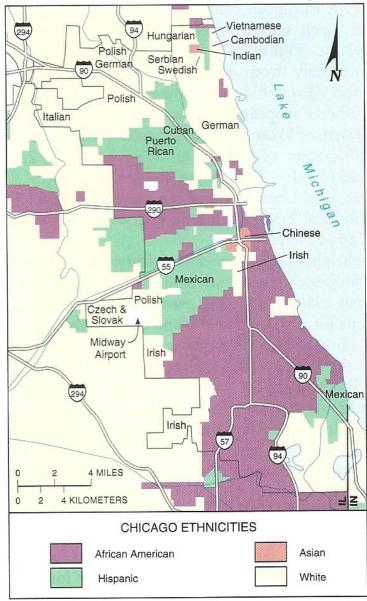

### What is Invasion and Succession?

Figure 6.20 The outward expansion of racial and nationality groups in Chicago. "Often," Samuel Kincheloe observed in the 1930s, "[minority] groups first settle in a deteriorated area of a city somewhere near its center, then push outward along the main streets." More recently,