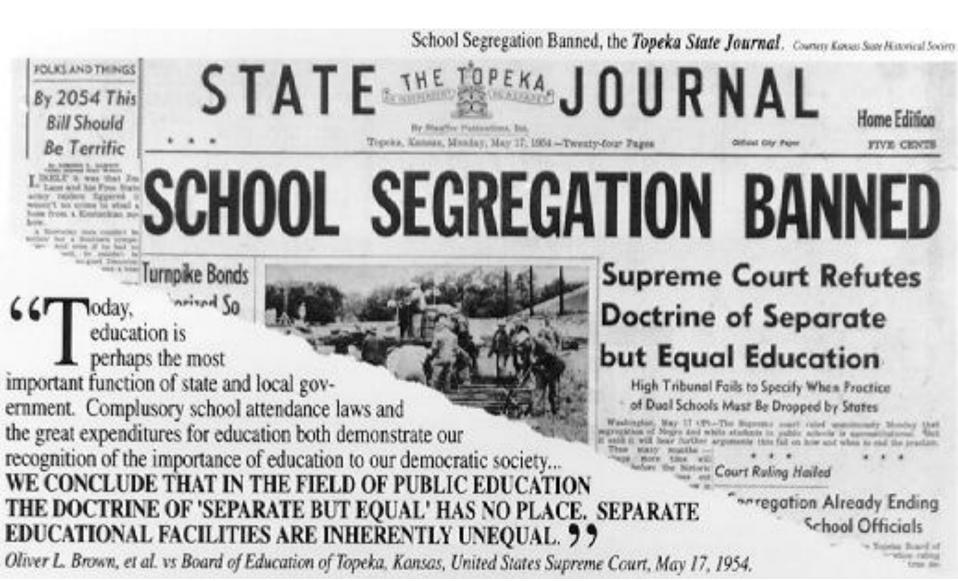

### 12/9/14

• If you have a phone, ipod, ipad, etc. go to

# kahoot.it



Powered by Telestrian - www.telestrian.com



Powered by Telestrian - www.telestrian.com

#### Which Map Came First?





### What is Invasion and Succession?



Figure 6.20 The outward expansion of racial and nationality groups in Chicago. "Often," Samuel Kincheloe observed in the 1930s, "[minority] groups first settle in a deteriorated area of a city somewhere near its center, then push outward along the main streets." More recently,

18th century Trans-Atlantic "Triangular" trade

RAW MATERIALS

SLAVES

MANUFACTURE

Goobs

### **Primary Source**



## "Ghetto"





### Plessy v. Ferguson



### Brown v. Board



## White Flight

#### Blockbusting