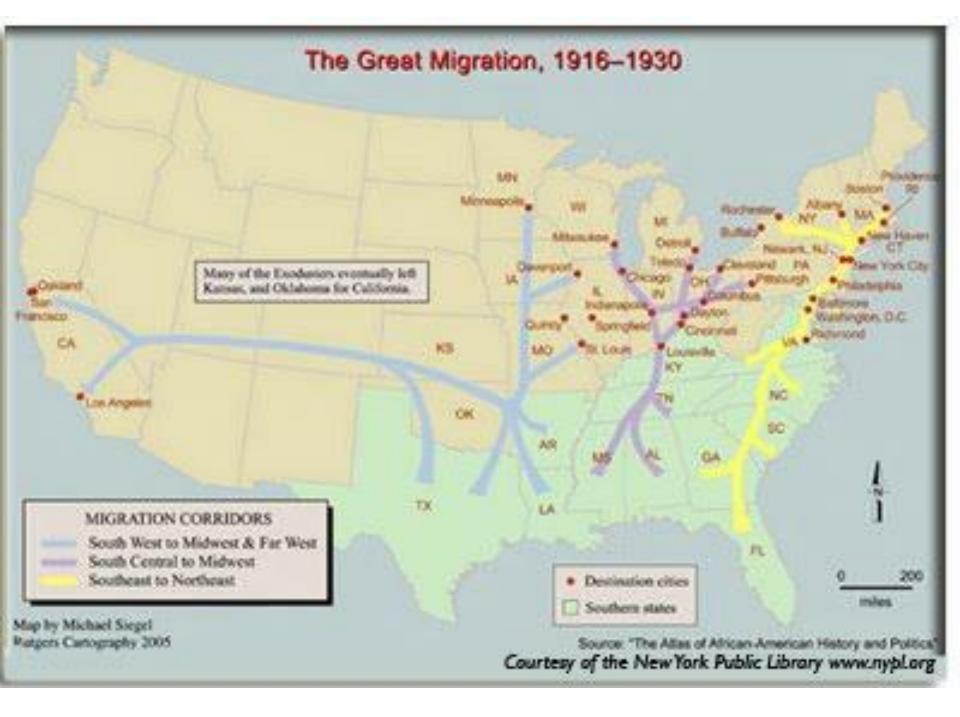

### 12/9/14

• If you have a phone, ipod, ipad, etc. go to

# kahoot.it



Powered by Telestrian - www.telestrian.com



Powered by Telestrian - www.telestrian.com

#### Which Map Came First?





### What is Invasion and Succession?



Figure 6.20 The outward expansion of racial and nationality groups in Chicago. "Often," Samuel Kincheloe observed in the 1930s, "[minority] groups first settle in a deteriorated area of a city somewhere near its center, then push outward along the main streets." More recently,

18th century Trans-Atlantic "Triangular" trade

RAW MATERIALS

SLAVES

MANUFACTURE

Goobs

### **Primary Source**



## "Ghetto"





### Plessy v. Ferguson



### Brown v. Board



## White Flight

#### Blockbusting