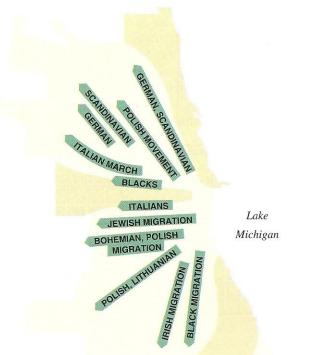

### What is Invasion and Succession?

Figure 6.20 The outward expansion of racial and nationality groups in Chicago. "Often," Samuel Kincheloe observed in the 1930s, "[minority] groups first settle in a deteriorated area of a city somewhere near its center, then push outward along the main streets." More recently,