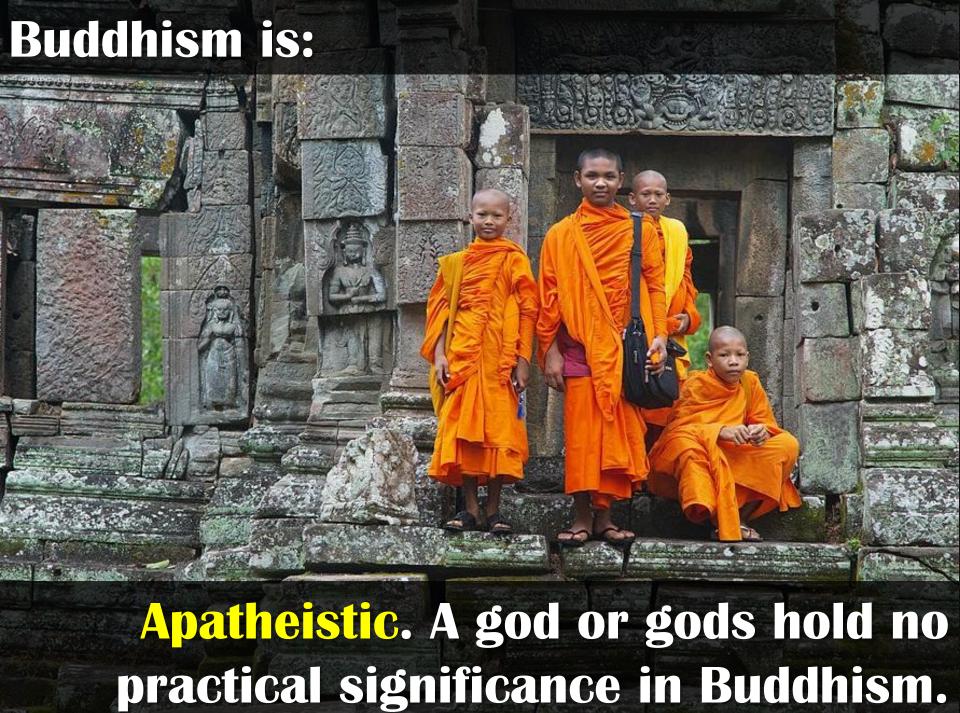

# What are the general beliefs held by the Buddhist religion?



#### Buddhism was founded by:



Siddhārtha Gautama. Buddhists believe he is the "Most Enlightened One" of our age.

#### **Buddhism's Important Holidays:**



Vesākha (Birth of Buddha), Bodhi Day: (Day Buddha received enlightenment:)

### **Buddhism's Important Places:**



Lumbini (Birthplace), Bodh Gaya (Enlightenment), Sarnath (First Teaching), Kusinara (Death)



## What are the diffusion patterns of Buddhism?

#### **Buddhist Diffusion in the 1st Century**



Buddhism spread by relocation diffusion along the Silk Road and other trade routes.