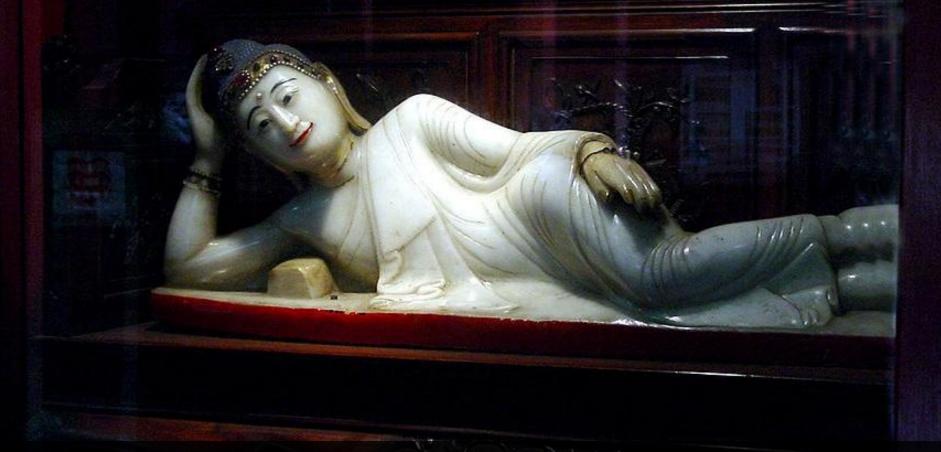

#### Buddhism was founded by:

Siddhārtha Gautama. Buddhists believe he is the "Most Enlightened One" of our age.