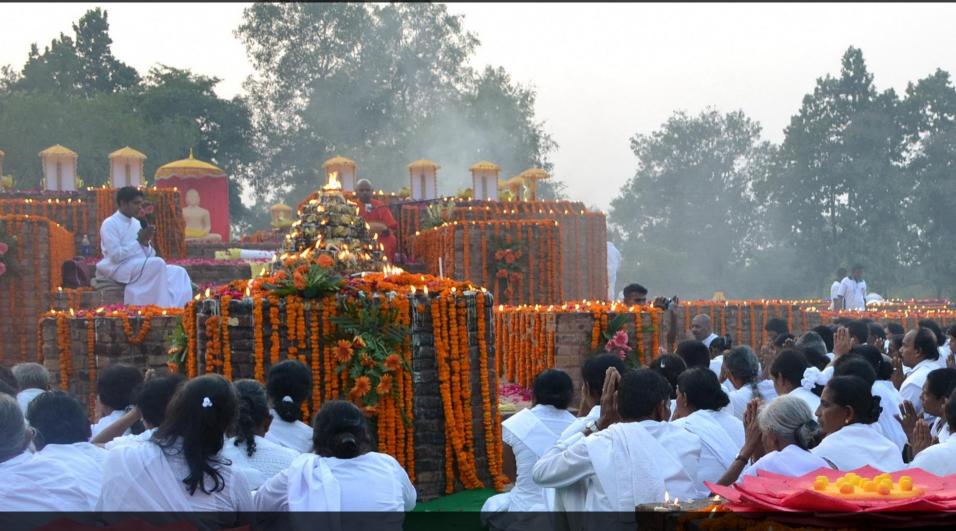

#### **Buddhism's Important Holidays:**

Vesākha (Birth of Buddha), Bodhi Day: (Day Buddha received enlightenment:)