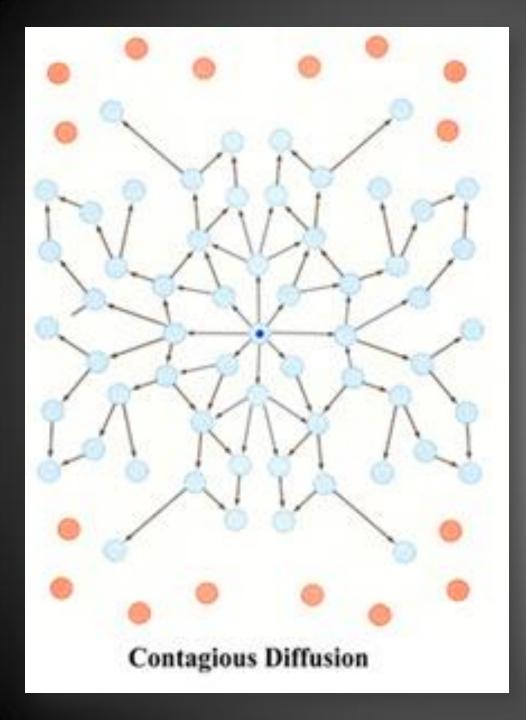

#### How do cultural elements diffuse?

Relocation Diffusion: The diffusion of a characteristic as people move from place to place.

The rapid, widespread diffusion of a characteristic through the population.