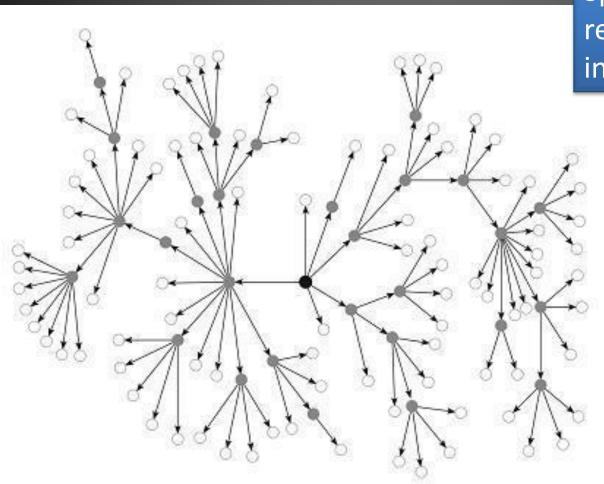

#### How do cultural elements diffuse?

Relocation Diffusion: The diffusion of a characteristic as people move from place to place.

The rapid, widespread diffusion of a characteristic through the population.