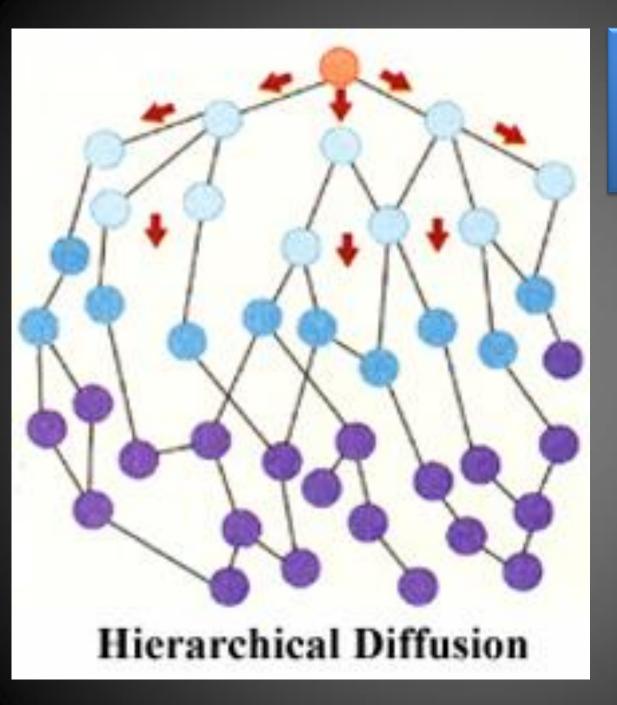

The spread of an idea from persons or nodes of authority or power to other persons or places.

Stimulus Diffusion: Spread of an idea after reestablishing it after initial failure.

# When missionaries try to convert kings first to spread their religion.

- A. Contagious
- B. Hierarchical
- C. Stimulus
- D. Relocation